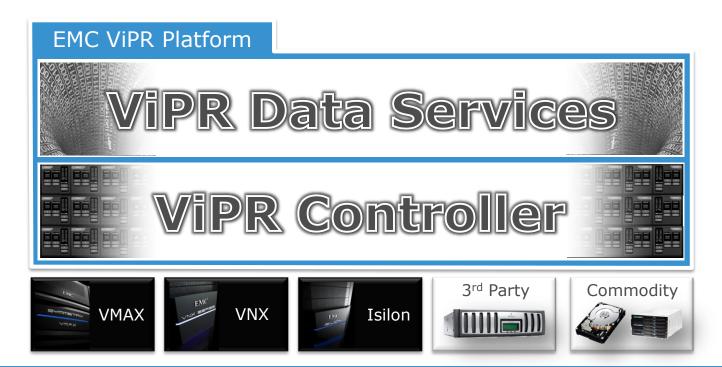

### EMC ViPR, Software-Defined Storage

Software Control Plane AND Data Plane

### EMC ViPR, Software-Defined Storage

Control Plane: The EMC ViPR Controller