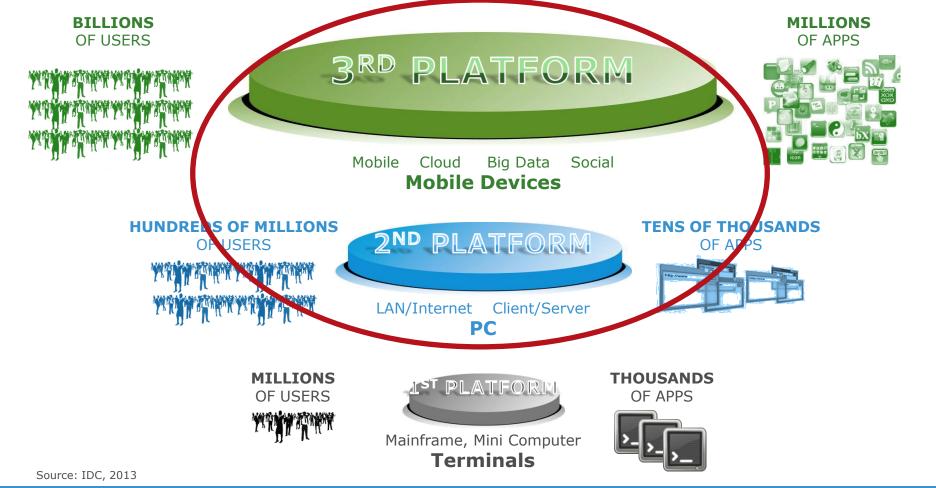

Mainframe, Mini Computer **Terminals** 

Mobile Cloud Big Data Social **Mobile Devices** 

LAN/Internet Client/Server **PC** 

ainframe, Mini Computer **Terminals** 

THOUSANDS OF APPS

Mobile Cloud Big Data Social

Mobile Devices

#### **HUNDREDS OF MILLIONS**

**OF USERS** 

LAN/Internet Client/Server
PC

#### TENS OF THOUSANDS

OF APPS

MILLIONS OF USERS

Mainframe, Mini Computer **Terminals** 

THOUSANDS OF APPS

#### **BILLIONS**OF USERS

MILLIONS OF APPS

Mobile Cloud Big Data Social

Mobile Devices

#### TENS OF THOUSANDS

OF APPS

MILLIONS OF USERS

THOUSANDS OF APPS

EMC<sup>2</sup>

Exponential Data Growth

High Demands for Availability & Agility