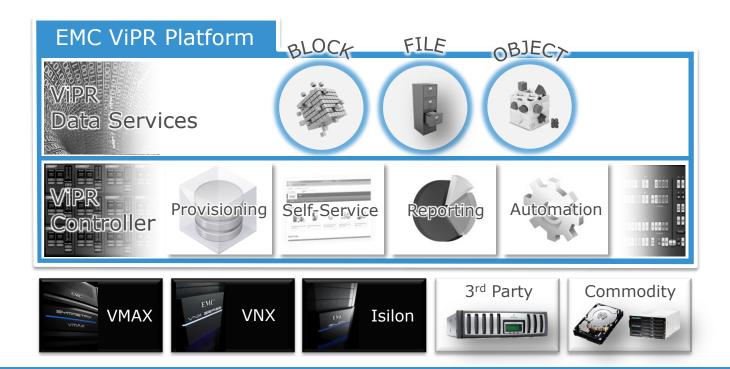

### EMC ViPR, Software-Defined Storage

Software Control Plane AND Data Plane

### EMC ViPR, Software-Defined Storage

Control Plane: The EMC ViPR Controller

#### EMC ViPR, Software-Defined Storage

ViPR Data Services

#### EMC ViPR - Software-Defined Storage