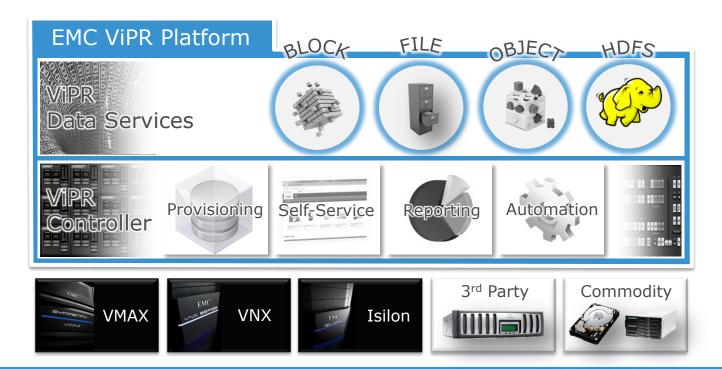

#### EMC ViPR, Software-Defined Storage

ViPR Data Services

#### EMC ViPR - Software-Defined Storage

#### This Is A Programmable Platform

REST APIs Enable IT Organizations, SPs & ISVs To Extend ViPR

Enable third-party development of adapters for **non-EMC** arrays

Open all APIs and necessary code