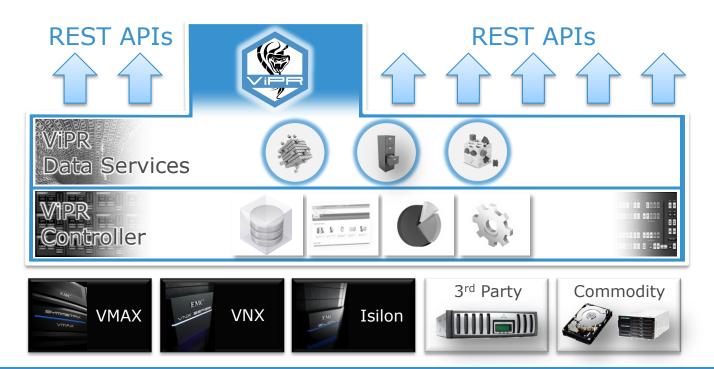

### EMC ViPR, Software-Defined Storage

Software Control Plane AND Data Plane

### EMC ViPR, Software-Defined Storage

Control Plane: The EMC ViPR Controller

#### EMC ViPR, Software-Defined Storage

ViPR Data Services

#### EMC ViPR - Software-Defined Storage